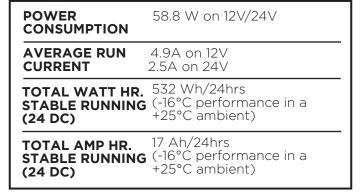

| MODEL                    | UGP-175 UF W - Upright All Freezer |
|--------------------------|------------------------------------|
| OPERATION                | 2V/24V                             |
| FRIDGE SIZE              | 6.1 cu/ft, 175 litres              |
| DIMENSIONS               | H 56.6" x W 21" x D 24"            |
| WEIGHT                   | 102.5 lbs / 46.5 kg                |
| MIN. SOLAR<br>POWER REQ. | 240 W                              |