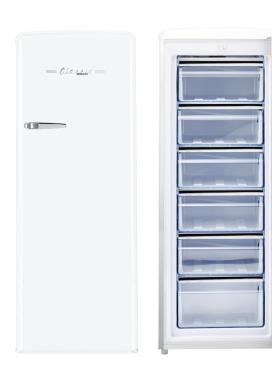

## OFF-GRID BY UNIQUE — Classic = 6.1 CU. FT. SOLAR POWERED DC UPRIGHT FREEZER

The Unique 175L UF upright Retro DC freezer blends classic vintage design with modern performance for optimal energy savings and easy, dependable use. This 6.1 cu/ft upright freezer gives easy convenient access to all 6 of its freezer compartments – No more digging around for food.

## **FEATURES**

- Upright freezer design promotes easy access to all compartments
- Highly efficient construction features 3" (7.62 cm) of insulation
- In-line fuse for protection
- Thermostat
- 6 Heavy duty drawers
- Operational error code warning system
- Optional convertor to run on AC power (sold separately)
- · 8ft electrical wire cut end included

## COLOURS

8ft electrical wire cut end included

Multiple storage drawers for easy access