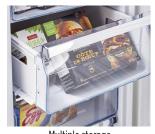

## OFF-GRID BY UNIQUE — Classic = 6.1 CU. FT. SOLAR POWERED DC UPRIGHT FREEZER

The Unique 175L UF upright Retro DC freezer blends classic vintage design with modern performance for optimal energy savings and easy, dependable use. This 6.1 cu/ft upright freezer gives easy convenient access to all 6 of its freezer compartments – No more digging around for food.

## **FEATURES**

- Upright freezer design promotes easy access to all compartments
- Highly efficient construction features 3" (7.62 cm) of insulation
- In-line fuse for protection
- Thermostat
- 6 Heavy duty drawers
- Operational error code warning system
- Optional convertor to run on AC power (sold separately)
- · 8ft electrical wire cut end included

## COLOURS

8ft electrical wire cut end included

Multiple storage drawers for easy access