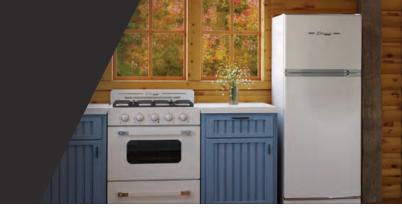

## OFF-GRID BY UNIQUE 30" BATTERY IGNITION PROPANE RANGE

CITITUDE CITITUDE

 MODEL
 UGP-30G OF2 S/S

 OPERATION
 Propane (LPG) - Natural gas (NG) Conversion included

 DIMENSIONS
 H 41.5" x W 30" x D 27.5"

 WEIGHT
 168.9 lbs / 76.6 kg

 BTU
 Back: L 9,000 / R 3,000 Front: L 9,000 / R 13,000

The 30" Off-Grid by Unique Propane Range delivers great performance and a modern design. Cast-iron grates and sealed burners make cooking and cleanup effortless, and the off-grid battery ignition system means no more hunting for matches!

No power, no problem!