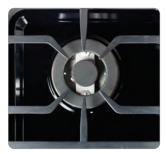

## **FEATURES**

- Modern stainless steel design
- Continuous cast iron grate design
- Sealed cast burners
- Battery operated ignition
- Two adjustable heavy duty oven racks with four shelf positions
- 3.9 cu/ft oven capacity
- Variable BTUs cook-top includes a dual ring 13,000 BTU power burner

Sealed burners

Broiler

Battery operated ignition system

Large dual burner