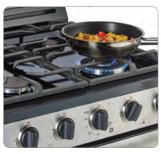

CITITUDE CITITUDE

 MODEL
 UGP-30G OF2 S/S

 OPERATION
 Propane (LPG) - Natural gas (NG) Conversion included

 DIMENSIONS
 H 41.5" x W 30" x D 27.5"

 WEIGHT
 168.9 lbs / 76.6 kg

 BTU
 Back: L 9,000 / R 3,000 Front: L 9,000 / R 13,000

The 30" Off-Grid by Unique Propane Range delivers great performance and a modern design. Cast-iron grates and sealed burners make cooking and cleanup effortless, and the off-grid battery ignition system means no more hunting for matches!

No power, no problem!

## **FEATURES**

- Modern stainless steel design
- Continuous cast iron grate design
- Sealed cast burners
- Battery operated ignition
- Two adjustable heavy duty oven racks with four shelf positions
- 3.9 cu/ft oven capacity
- Variable BTUs cook-top includes a dual ring 13,000 BTU power burner



Sealed burners



Broiler



Battery operated ignition system



Large dual burner