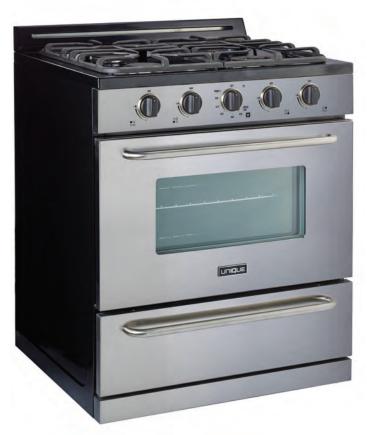

## OFF-GRID BY UNIQUE 30" BATTERY IGNITION PROPANE RANGE

CITITUDE CITITUDE

 MODEL
 UGP-30G OF2 S/S

 OPERATION
 Propane (LPG) - Natural gas (NG) Conversion included

 DIMENSIONS
 H 41.5" x W 30" x D 27.5"

 WEIGHT
 168.9 lbs / 76.6 kg

 BTU
 Back: L 9,000 / R 3,000 Front: L 9,000 / R 13,000

The 30" Off-Grid by Unique Propane Range delivers great performance and a modern design. Cast-iron grates and sealed burners make cooking and cleanup effortless, and the off-grid battery ignition system means no more hunting for matches!

## **FEATURES**

- Modern stainless steel design
- Continuous cast iron grate design
- Sealed cast burners
- Battery operated ignition
- Two adjustable heavy duty oven racks with four shelf positions
- 3.9 cu/ft oven capacity
- Variable BTUs cook-top includes a dual ring 13,000 BTU power burner