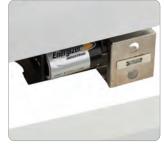

No power, no problem!

Sealed burners

Broiler

Battery operated ignition system

Large dual burner