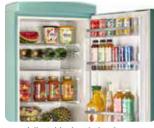

## **FEATURES:**

- Frost free Design
- Side lighting
- Humidity-controlled drawers
- Door alarm
- Intuitive digital control panel
- Manual ice maker
- Gallon door bins
- Counter-depth
- Adjustable door shelves
- Slide-in glass shelf
- Doors not reversible
- Zinc cast handles

Adjustable four-bottle wine rack

Intuitive control panel with LED light

Deep crisper drawer

Adjustable door balconies