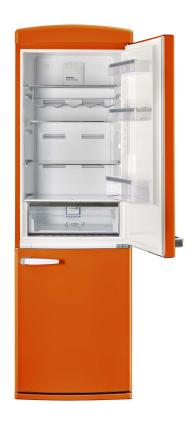

## **FEATURES:**

- Frost free Design
- Side lighting
- Humidity-controlled drawers
- Door alarm
- Intuitive digital control panel
- Manual ice maker
- Gallon door bins
- Counter-depth
- Adjustable door shelves
- Slide-in glass shelf
- Doors not reversible
- Zinc cast handles

Adjustable four-bottle wine rack

Intuitive control panel with LED light

Deep crisper drawer

Adjustable door balconies