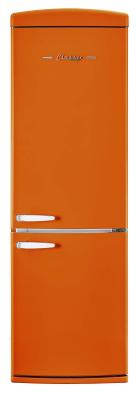

## **CLASSIC RETRO BY UNIQUE** 12 CU/FT BOTTOM MOUNT **REFRIGERATOR**

| MODEL       | UGP-340L AC                 |
|-------------|-----------------------------|
| OPERATION   | 110 V / AC                  |
| FRIDGE SIZE | 12 cu/ft / 340 litres       |
| DIMENSIONS  | H 74.8" x W 23.8" x D 26.8" |
| WEIGHT      | 152 lbs / 69 kg             |
|             |                             |

## **FEATURES:**

- Frost free Design
- Side lighting
- Humidity-controlled drawers
- Door alarm
- Intuitive digital control panel
- Manual ice maker
- Gallon door bins
- Counter-depth
- Adjustable door shelves
- Slide-in glass shelf
- Doors not reversible
- Zinc cast handles