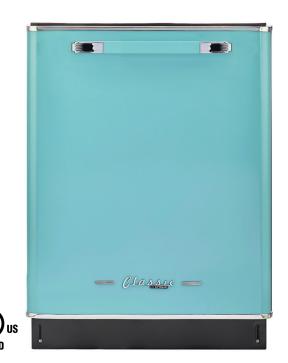

## CLASSIC RETRO BY UNIQUE 24" DISHWASHER

 
 MODEL
 UGP-24CR DW

 OPERATION
 120V

 DIMENSIONS
 H 33.8" x W 23.9" x D 24.5" (w/o handle)

 WEIGHT
 91 lbs / 41.2 kg

The 24" Unique Classic Retro Undercounter Dishwasher transports you back to the '50s with its iconic retro design and chrome finished accents. Extremely quiet Unique dishwasher allows for continued cleaning while entertaining. Multiple wash cycles make clean-up easy for any small or large task! **Create a Unique Classic Retro Kitchen.** 