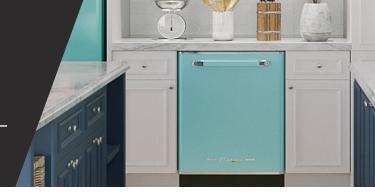

## CLASSIC RETRO BY UNIQUE 24" DISHWASHER

 
 MODEL
 UGP-24CR DW

 OPERATION
 120V

 DIMENSIONS
 H 33.8" x W 23.9" x D 24.5" (w/o handle)

 WEIGHT
 91 lbs / 41.2 kg

The 24" Unique Classic Retro Undercounter Dishwasher transports you back to the '50s with its iconic retro design and chrome finished accents. Extremely quiet Unique dishwasher allows for continued cleaning while entertaining. Multiple wash cycles make clean-up easy for any small or large task! **Create a Unique Classic Retro Kitchen.** 