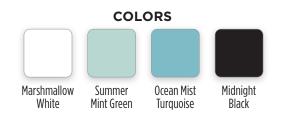

## CLASSIC RETRO BY UNIQUE 24" DISHWASHER

 
 MODEL
 UGP-24CR DW

 OPERATION
 120V

 DIMENSIONS
 H 33.8" x W 23.9" x D 24.5" (w/o handle)

 WEIGHT
 91 lbs / 41.2 kg

The 24" Unique Classic Retro Undercounter Dishwasher transports you back to the '50s with its iconic retro design and chrome finished accents. Extremely quiet Unique dishwasher allows for continued cleaning while entertaining. Multiple wash cycles make clean-up easy for any small or large task! **Create a Unique Classic Retro Kitchen.** 