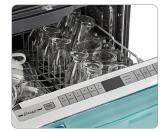

## FEATURES

- Top Control Panel for easy access
- **<u>6 Wash Cycles:</u>** Heavy, Auto, Normal, Delicate, Quick, Rinse
- <u>5 Options:</u> Sanitize, Hi Temp, Heated Dry, Extended Dry, Delay Wash 2-4-8 Hour
- 45dBA, Extremely quiet
- Large capacity with 14 place settings to maximize your load
- Third level Utensil Rack
- Second rack with adjustable height.
- Modular utensil basket
- Audible End of Cycle Signal On/Off
- LED Lighting in interior.
- Stainless Steel tub
- Hard-food disposer

**45 dBA** So quiet you can still enjoy an after dinner conversation.

Sanitization Cycle A high temperature rinse cycle reduces 99.99% of bacteria

Versatile Loading 3rd rack, flip tines, and adjustable height second rack

**Stainless Steel Tube** Durable premium look that is built to last.