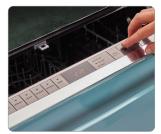

## FEATURES

- Top Control Panel for easy access
- **<u>6 Wash Cycles:</u>** Heavy, Auto, Normal, Delicate, Quick, Rinse
- <u>5 Options:</u> Sanitize, Hi Temp, Heated Dry, Extended Dry, Delay Wash 2-4-8 Hour
- 45dBA, Extremely quiet
- Large capacity with 14 place settings to maximize your load
- Third level Utensil Rack
- Second rack with adjustable height.
- Modular utensil basket
- Audible End of Cycle Signal On/Off
- LED Lighting in interior.
- Stainless Steel tub
- Hard-food disposer