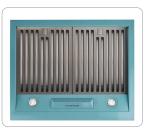

## 24" RANGE HOOD

The 24" Classic Retro by Unique range hood transports you back to the 50's with its iconic retro design and chrome finished accents. The perfect accompaniment for the 24" Classic Retro by Unique range.

Two powerful motors provide varied ventilation based on your needs. Simple effortless controls, two LED lights, stylishly designed and available in an array of eye-popping colours to choose from.

**Create a Unique Classic Retro kitchen!** 

## **FEATURES**

- Easy to use controls allow for fan speed and light operation
- Powerful three-speed fan up to 500 CFM
- Steel construction
- Dishwasher safe stainless-steel baffle filters x 2
- Two 1.5W LED task lights

Easy to use controls

Two LED lights and three dishwashersafe stainless-steel baffle filters x 2

The perfect match for the Classic Retro by Unique 24" range and fridges