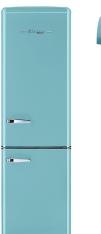

## 24" RANGE HOOD

The 24" Classic Retro by Unique range hood transports you back to the 50's with its iconic retro design and chrome finished accents. The perfect accompaniment for the 24" Classic Retro by Unique range.

Easy to use controls

Two LED lights and three dishwashersafe stainless-steel baffle filters x 2

The perfect match for the Classic Retro by Unique 24" range and fridges