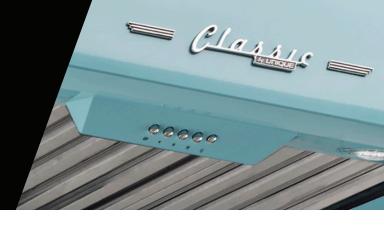

## CLASSIC RETRO BY UNIQUE

## 24" RANGE HOOD

The 24" Classic Retro by Unique range hood transports you back to the 50's with its iconic retro design and chrome finished accents. The perfect accompaniment for the 24" Classic Retro by Unique range.

Two powerful motors provide varied ventilation based on your needs. Simple effortless controls, two LED lights, stylishly designed and available in an array of eye-popping colours to choose from.

**Create a Unique Classic Retro kitchen!** 