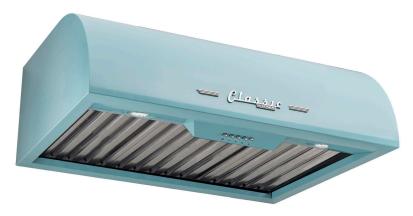

## **FEATURES**

- Easy to use controls allow for fan speed and light operation
- Powerful three-speed fan up to 500 CFM
- Steel construction
- Dishwasher safe stainless-steel baffle filters x 2
- Two 1.5W LED task lights

Easy to use controls

Two LED lights and three dishwashersafe stainless-steel baffle filters x 2

The perfect match for the Classic Retro by Unique 24" range and fridges