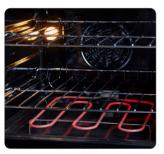

## **COLORS**

Black

Green

**Turquoise** 

The 30" Classic Retro by Unique Electric Convection Range transports you back to the '50s with its iconic retro design and chrome finished accents. It has a 5 element sleek glass electric cooktop capable of an intense sear or delicate sauce simmering. This range also allows for convection cooking circulating heat for incredibly even distribution.

## **FEATURES**

- Zinc cast handles
- · Waist-high broiler
- 5 element glass with warming zone cooktop
- Convection oven
- · Chrome finished accents
- Two adjustable heavy duty oven racks with four shelf positions
- 3.9 cu/ft oven capacity
- Storage drawer