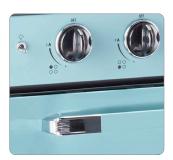

## **COLORS**

Black

Green

**Turquoise** 

The 30" Classic Retro by Unique Electric Convection Range transports you back to the '50s with its iconic retro design and chrome finished accents. It has a 5 element sleek glass electric cooktop capable of an intense sear or delicate sauce simmering. This range also allows for convection cooking circulating heat for incredibly even distribution.

## **FEATURES**

- Zinc cast handles
- · Waist-high broiler
- 5 element glass with warming zone cooktop
- Convection oven
- · Chrome finished accents
- Two adjustable heavy duty oven racks with four shelf positions
- 3.9 cu/ft oven capacity
- Storage drawer