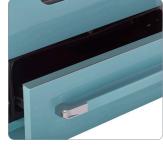

## **FEATURES**

- Zinc cast handles
- · Waist-high broiler
- 5 element glass with warming zone cooktop
- Convection oven
- · Chrome finished accents
- Two adjustable heavy duty oven racks with four shelf positions
- 3.9 cu/ft oven capacity
- Storage drawer

Chrome Accents

Large storage drawer

Glass Top Elements

White