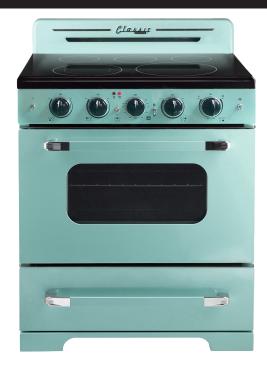

## **30" CLASSIC RETRO BY UNIQUE**

## **ELECTRIC CONVECTION RANGE**

Classic

| MODEL               | UGP-30CR EC                                                 |
|---------------------|-------------------------------------------------------------|
| OPERATION           | 240 V / AC                                                  |
| DIMENSIONS          | H 41.5" x W 30" x D 27.5"                                   |
| WEIGHT              | 168.9 lbs / 76.6 kg                                         |
| ELEMENT<br>WATTAGE: | Back: L 1,200 / M 100 / R 1,200<br>Front: L 1,800 / R 3,000 |

## **COLORS**

Black

Green

**Turquoise** 

The 30" Classic Retro by Unique Electric Convection Range transports you back to the '50s with its iconic retro design and chrome finished accents. It has a 5 element sleek glass electric cooktop capable of an intense sear or delicate sauce simmering. This range also allows for convection cooking circulating heat for incredibly even distribution.

## **FEATURES**

- Zinc cast handles
- · Waist-high broiler
- 5 element glass with warming zone cooktop
- Convection oven
- · Chrome finished accents
- Two adjustable heavy duty oven racks with four shelf positions
- 3.9 cu/ft oven capacity
- Storage drawer