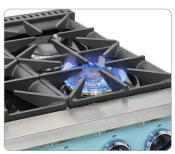

## **FEATURES**

- Zinc cast handles and knobs
- Convection oven & waist-high broiler
- · Continuous cast iron grate design
- 6 Italian-made, high quality sealed burners
- Chrome finished accents
- Two adjustable heavy duty oven racks with four shelf positions
- 5.2 cu/ft oven capacity
- Variable BTUs cook-top includes a 20,000 BTU power burner
- 2 backsplashes to choose from