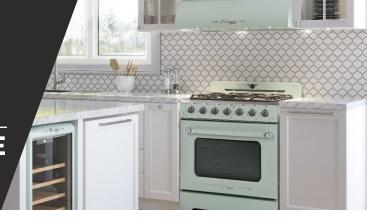

## **CLASSIC RETRO BY UNIQUE 36" CONVECTION GAS RANGE**

The 36" Classic Retro range by Unique transports you back to the '50s with its iconic retro design and chrome finished accents. Convection cooking circulates heat for incredibly even distribution while the waist-high broiler provides the option of intense searing. Create a Unique Classic Retro Kitchen!

## **FEATURES**

- Zinc cast handles and knobs
- Convection oven & waist-high broiler
- · Continuous cast iron grate design
- 6 Italian-made, high quality sealed burners
- Chrome finished accents
- Two adjustable heavy duty oven racks with four shelf positions
- 5.2 cu/ft oven capacity
- Variable BTUs cook-top includes a 20,000 BTU power burner
- 2 backsplashes to choose from