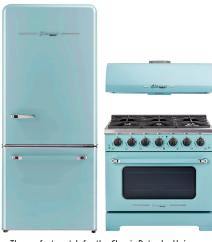

## **CLASSIC RETRO BY UNIQUE 36" CONVECTION GAS RANGE**

The 36" Classic Retro range by Unique transports you back to the '50s with its iconic retro design and chrome finished accents. Convection cooking circulates heat for incredibly even distribution while the waist-high broiler provides the option of intense searing. Create a Unique Classic Retro Kitchen!

White

Summer Mint Green

Ocean Mist **Turquoise** 

Midnight Black

Cast Iron Grates

Convection cooking and waist-high broiler

The perfect match for the Classic Retro by Unique 36" range hood and refrigerators