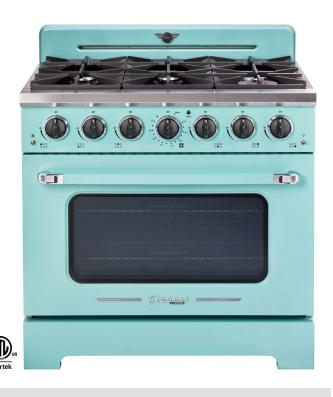

## **CLASSIC RETRO BY UNIQUE 36" CONVECTION GAS RANGE**

The 36" Classic Retro range by Unique transports you back to the '50s with its iconic retro design and chrome finished accents. Convection cooking circulates heat for incredibly even distribution while the waist-high broiler provides the option of intense searing. Create a Unique Classic Retro Kitchen!

## **FEATURES**

- Zinc cast handles and knobs
- Convection oven & waist-high broiler
- · Continuous cast iron grate design
- 6 Italian-made, high quality sealed burners
- Chrome finished accents
- Two adjustable heavy duty oven racks with four shelf positions
- 5.2 cu/ft oven capacity
- Variable BTUs cook-top includes a 20,000 BTU power burner
- 2 backsplashes to choose from

**MODEL** UGP-36CR Natural gas (NG) - Propane (LPG) **OPERATION** Conversion included **OVEN SIZE** H 16" x W 30" x D 18" (Taller Backsplash) H 41" x W 36" x D 27.3"(w/handle) **DIMENSIONS** (Smaller Backsplash) H 37" x W 36" x D 27.3"(w/handle) WEIGHT 256 lbs / 116 kg Rear: L 9,000 / M 9,000 / R 12,000 **BTU** Front: L 15,000 / M 6,000 / R 20,000