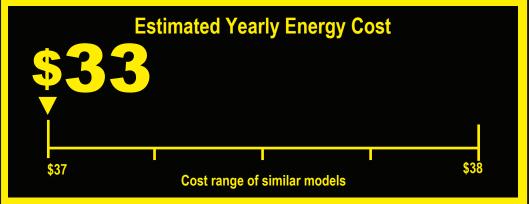

## ERECYCUDE Upright Freezer Unique Gas Products Ltd.

Manual Defrost

Jnique Gas Products Ltd.
Models UGP-175L R AC
UGP-175L W AC
UGP-175L B AC
Capacity: 5.5 Cubic Feet

Compare ONLY to other labels with yellow numbers.

Labels with yellow numbers are based on the same test procedures.

**278** kWh
Estimated Yearly Electricity Use

- Your cost will depend on your utility rates and use.
- Cost range based on models of similar size capacity with manual defrost
- Estimated energy cost based on a national average electricity cost of 12 cents per kWh.

ftc.gov/energy