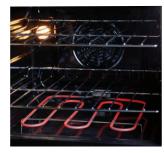

## **FEATURES**

- Elegant, modern stainless steel design
- Waist-high glass top broiler
- · Convection oven
- Hot surface indicator
- Oven light
- 2 adjustable heavy duty oven racks with 3 shelf positions
- 1.6 cu.ft oven capacity
- Storage drawer

## **COLOURS**

Hot surface indicator

Modern knobs designed for easy use

Convection cooking

Storage drawer