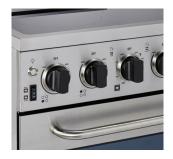

## **COLOURS**

Hot surface indicator

Modern knobs designed for easy use

Convection cooking

Storage drawer