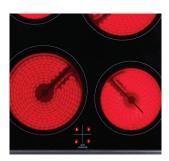

## PRESTIGE BY UNIQUE 20" ELECTRIC CONVECTION RANGE

with a sleek glass 4 element electric cooktop capable of an intense sear or delicate sauce simmering. A smart hot burner indicator shows which burners are still hot while the glass cooktop makes for easier cleanup. Compact kitchen spaces deserve all the style, convenience, and impact found in bigger spaces, from convection cooking for perfectly even heat, to a waisthigh broiler for intense searing this compact range also offers a compartment for extra storage. Cooking and cleaning are completely effortless.

## **FEATURES**

- Elegant, modern stainless steel design
- Waist-high glass top broiler
- · Convection oven
- Hot surface indicator
- Oven light
- 2 adjustable heavy duty oven racks with 3 shelf positions
- 1.6 cu.ft oven capacity
- Storage drawer