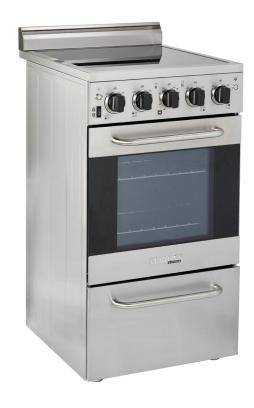

## PRESTIGE BY UNIQUE 20" ELECTRIC CONVECTION RANGE

with a sleek glass 4 element electric cooktop capable of an intense sear or delicate sauce simmering. A smart hot burner indicator shows which burners are still hot while the glass cooktop makes for easier cleanup. Compact kitchen spaces deserve all the style, convenience, and impact found in bigger spaces, from convection cooking for perfectly even heat, to a waisthigh broiler for intense searing this compact range also offers a compartment for extra storage. Cooking and cleaning are completely effortless.

## **FEATURES**

- Elegant, modern stainless steel design
- Waist-high glass top broiler
- · Convection oven
- Hot surface indicator
- Oven light
- 2 adjustable heavy duty oven racks with 3 shelf positions
- 1.6 cu.ft oven capacity
- Storage drawer

MODEL: UGP-20V EC S/S

OPERATION: 240 V / AC

**DIMENSIONS:** H 38.5" x W 20" x D 22.3"

**WEIGHT:** 101.4 lbs / 45.8 kg

**ELEMENT** Back: L 1,200 / R 1,800 **WATTAGE:** Front: L 1,800 / F 1,200