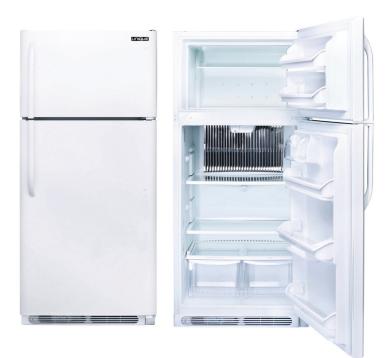

## COLOURS

Clean, Modern Lines – An enormous 16.2 cubic feet of space for the fridge, and 5.9 cubic feet for the freezer add up to a whopping 22.1 cubic feet of total space! Efficient & Ergonomically Designed to suit all your needs with unprecedented interior space and clean, modern styling. The Unique 22 boasts removable 3 glass shelves and 2 crispers making the interior every bit as attractive as the exterior.

## FEATURES

- Largest certified propane fridge in the world
- Battery operated interior light
- Front mounted controls
- Reversible doors
- Thermostat
- Flame indicator
- Piezo igniter
- Freezer comes with powder coat finish