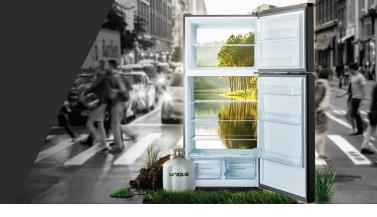

## OFF-GRID BY UNIQUE 22 CU. FT. PROPANE REFRIGERATOR

| MODEL:      | UGP-22 W                                                                         |  |
|-------------|----------------------------------------------------------------------------------|--|
| OPERATION : | Propane (LPG)                                                                    |  |
| IGNITION:   | Piezo igniter                                                                    |  |
| SIZE:       | 22.1 cu/ft, 625 litres                                                           |  |
| DIMENSIONS: | <b>CM</b> H 69.5" x W 31.5" x D 38.75"<br><b>DV</b> H 69.5" x W 31.5" x D 42.75" |  |
| WEIGHT:     | <b>CM</b> 300 lbs / 136 kg<br><b>DV</b> 320 lbs / 145 kg                         |  |

## COLOURS

Clean, Modern Lines – An enormous 16.2 cubic feet of space for the fridge, and 5.9 cubic feet for the freezer add up to a whopping 22.1 cubic feet of total space! Efficient & Ergonomically Designed to suit all your needs with unprecedented interior space and clean, modern styling. The Unique 22 boasts removable 3 glass shelves and 2 crispers making the interior every bit as attractive as the exterior.