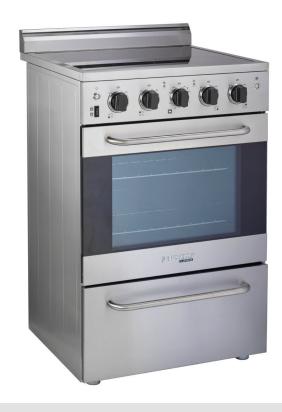

## PRESTIGE BY UNIQUE 24" ELECTRIC CONVECTION RANGE

FEATURES

- Elegant, modern stainless steel design
- · Waist-high glass top broiler

cleaning are completely effortless.

- Convection oven
- · Hot surface indicator
- Oven light
- 2 adjustable heavy duty oven racks with 3 shelf positions

The Prestige 24" Electric Convection Range comes with a sleek glass 4 element electric cooktop capable of an intense sear or delicate sauce simmering. A smart hot burner indicator shows which burners are still hot while the glass cooktop makes for easier cleanup. Compact kitchen spaces deserve all the style, convenience, and impact found in bigger spaces, from convection cooking for perfectly even heat, to a waisthigh broiler for intense searing this compact range also offers a compartment for extra storage. Cooking and

- 2.3 cu.ft oven capacity
- Storage drawer

MODEL: UGP-24V EC S/S

OPERATION: 240 V / AC

**DIMENSIONS:** H 38.5" x W 23.5" x D 22.3"

**WEIGHT:** 110 lbs / 49.8 kg

**ELEMENT** Back: L 1,200 / R **WATTAGE:** 1,800 Front: L 1,800 /