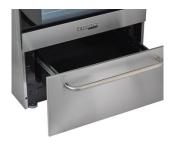

- 2.3 cu.ft oven capacity
- Storage drawer

MODEL: UGP-24V EC S/S

OPERATION: 240 V / AC

**DIMENSIONS:** H 38.5" x W 23.5" x D 22.3"

**WEIGHT:** 110 lbs / 49.8 kg

**ELEMENT** Back: L 1,200 / R **WATTAGE:** 1,800 Front: L 1,800 /

F 1,200

Hot surface indicator

Modern knobs designed for easy use

Convection cooking

Storage drawer