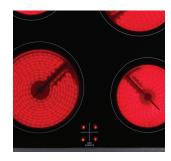

The Prestige 24" Electric Convection Range comes with a sleek glass 4 element electric cooktop capable of an intense sear or delicate sauce simmering. A smart hot burner indicator shows which burners are still hot while the glass cooktop makes for easier cleanup. Compact kitchen spaces deserve all the style, convenience, and impact found in bigger spaces, from convection cooking for perfectly even heat, to a waisthigh broiler for intense searing this compact range also offers a compartment for extra storage. Cooking and

F 1,200

Hot surface indicator

Modern knobs designed for easy use

Convection cooking

Storage drawer