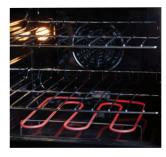

## PRESTIGE BY UNIQUE 24" ELECTRIC CONVECTION RANGE

FEATURES

- Elegant, modern stainless steel design
- · Waist-high glass top broiler

cleaning are completely effortless.

- Convection oven
- · Hot surface indicator
- Oven light
- 2 adjustable heavy duty oven racks with 3 shelf positions

The Prestige 24" Electric Convection Range comes with a sleek glass 4 element electric cooktop capable of an intense sear or delicate sauce simmering. A smart hot burner indicator shows which burners are still hot while the glass cooktop makes for easier cleanup. Compact kitchen spaces deserve all the style, convenience, and impact found in bigger spaces, from convection cooking for perfectly even heat, to a waisthigh broiler for intense searing this compact range also offers a compartment for extra storage. Cooking and

F 1,200

Hot surface indicator

Modern knobs designed for easy use

Convection cooking

Storage drawer