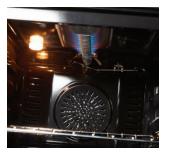

# PRESICIGE

Stainless convection gas range, that circulates heat for even distribution while the waist high broiler provides the option of intense searing. Cast-iron grates, sealed burners, automatic electric spark ignition and a compartment for extra storage for your pots and pans, all packed into a 24" range, make cooking and cleaning effortless.

#### FEATURES

- Convection oven with waist-high broiler
- Elegant, modern design
- Continuous cast iron grate design
  - Automatic electric spark ignition
  - Oven light
- 2 adjustable heavy duty oven racks with 3 shelf positions
- 2.3 cu.ft oven capacity
- Broiler