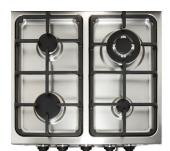

#### FEATURES

- Convection oven with waist-high broiler
- Elegant, modern design
- Continuous cast iron grate design
  - Automatic electric spark ignition
  - Oven light
- 2 adjustable heavy duty oven racks with 3 shelf positions
- 2.3 cu.ft oven capacity
- Broiler

#### COLOURS

Sealed burners

Modern knobs designed for cooktop & oven

Storage drawer

Convection cooking