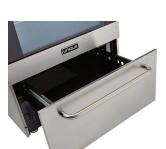

#### FEATURES

- Convection oven with waist-high broiler
- Elegant, modern design
- Continuous cast iron grate design
  - Automatic electric spark ignition
  - Oven light
- 2 adjustable heavy duty oven racks with 3 shelf positions
- 2.3 cu.ft oven capacity
- Broiler

#### COLOURS

Sealed burners

Modern knobs designed for cooktop & oven

Storage drawer

Convection cooking