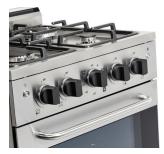

#### FEATURES

- Convection oven with waist-high broiler
- Elegant, modern design
- Continuous cast iron grate design
  - Automatic electric spark ignition
  - Oven light
- 2 adjustable heavy duty oven racks with 3 shelf positions
- 2.3 cu.ft oven capacity
- Broiler

#### COLOURS

Sealed burners

Modern knobs designed for cooktop & oven

Storage drawer

Convection cooking