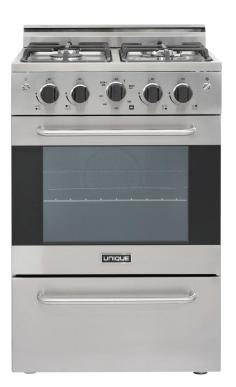

## PRESTIGE BY UNIQUE 24" CONVECTION GAS RANGE

# PRESICIGE

Stainless convection gas range, that circulates heat for even distribution while the waist high broiler provides the option of intense searing. Cast-iron grates, sealed burners, automatic electric spark ignition and a compartment for extra storage for your pots and pans, all packed into a 24" range, make cooking and cleaning effortless.

#### FEATURES

- Convection oven with waist-high broiler
- Elegant, modern design
- Continuous cast iron grate design
  - Automatic electric spark ignition
  - Oven light
- 2 adjustable heavy duty oven racks with 3 shelf positions
- 2.3 cu.ft oven capacity
- Broiler

| MODEL:      | UGP-24V PC1 S/S                                                  |
|-------------|------------------------------------------------------------------|
| OPERATION : | Natural gas (NG) -<br>A Propane (LPG)<br>conversion kit included |
| DIMENSIONS: | H 38.5" x W 23.5" x D 22.3"                                      |
| WEIGHT:     | 115 lbs / 52 kg                                                  |