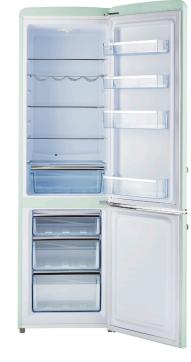

## **FEATURES**

- · Stylish retro design
- Efficient insulated construction
- Bottom mount freezer
- In-line fuse for protection
- Thermostat
- Heavy duty drawers
- Operational error code warning system
- Optional convertor to run on AC power (sold separately)
- 8ft electrical wire cut end included
- 2 year warranty