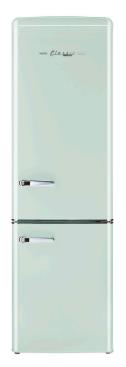

## OFF-GRID BY UNIQUE — Classic = 10 CU. FT. SOLAR POWERED DC BOTTOM MOUNT REFRIGERATOR

The Unique 10 cu.ft. Retro Solar DC Bottom-mount refrigerator is designed for optimal energy savings and easy, dependable use. It boasts a reliable compact DC cooling system, efficient insulation throughout, convenient storage options and simple effortless controls.

MODEL: UGP-275L LG

**OPERATION:** 12V/24V

FRIDGE SIZE: 10 cu/ft, 170 litres

**DIMENSIONS:** H 71.2" x W 22" x D 24.2"

**WEIGHT:** 119 lbs / 54 kg

MIN. SOLAR

POWER REQ.: 240 W