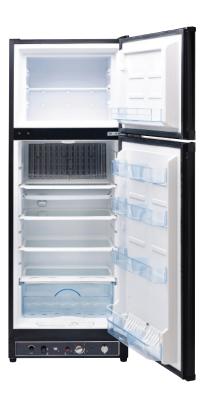

## **FEATURES**

- Battery operated interior light
- Battery operated ignition
- Dual power (Primary propane 110V backup)
- Front mounted controls with cover
- Reversible doors
- Adjustable glass shelves
- One large crisper drawer
- Thermostat
- Flame Indicator
- Alarming device with safety shut-off

4 glass shelves 1 large crisper drawer Reversible doors