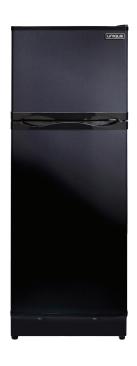

## **OFF-GRID BY UNIQUE 8 CU. FT. PROPANE REFRIGERATOR**







The new improved Unique 8 has something that consumers have been asking for years - a much larger freezer. Our latest model has increased the freezer size from 1.1 cu/ft to 1.7 cu/ ft, the largest in its class! The new Unique 8 is also quite a bit taller than our old version (not as deep), making it easier to access food and drink. All our Unique 8 versions come with dual power (LP gas/110 volt backup).

## **FEATURES**

- Battery operated interior light
- Battery operated ignition
- Dual power (Primary propane 110V backup)
- Front mounted controls with cover
- Reversible doors
- Adjustable glass shelves
- One large crisper drawer
- Thermostat
- Flame Indicator
- Alarming device with safety shut-off

MODEL: UGP-8C B **OPERATION:** Dual Power (propane (LPG) -110 V backup **IGNITION: Bat