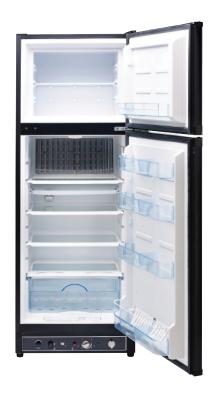

## **OFF-GRID BY UNIQUE 8 CU. FT. PROPANE REFRIGERATOR**

The new improved Unique 8 has something that consumers have been asking for years - a much larger freezer. Our latest model has increased the freezer size from 1.1 cu/ft to 1.7 cu/ ft, the largest in its class! The new Unique 8 is also quite a bit taller than our old version (not as deep), making it easier to access food and drink. All our Unique 8 versions come with dual power (LP gas/110 volt backup).

## **FEATURES**

- Battery operated interior light
- Battery operated ignition
- Dual power (Primary propane 110V backup)
- Front mounted controls with cover
- Reversible doors
- Adjustable glass shelves
- One large crisper drawer
- Thermostat
- Flame Indicator
- Alarming device with safety shut-off