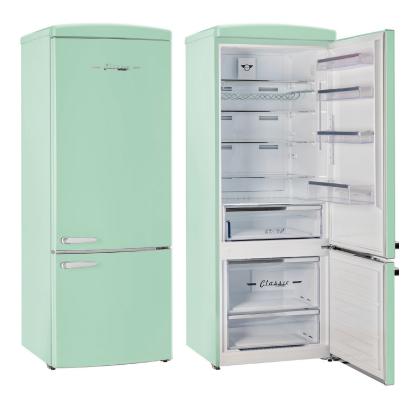

## **CLASSIC RETRO BY UNIQUE** 17 CU/FT BOTTOM MOUNT **REFRIGERATOR**

Discover nostalgia with our 17 cu. ft. Classic Retro Bottom Mount Fridge, featuring chrome accent handles and adjustable glass shelves. Energy Star Certified for efficiency, it includes a digital control panel, LED display, wine rack, integrated ice trays, and frost-free operation for ultimate convenience. Economy and Super Freeze Modes lock in freshness, while the door alarm, freezer drawers, and humidity control crispers protect produce and ensure seamless performance.

- Retro-Styled Freestanding Refrigerator: Experience timeless style and modern efficiency with our Classic Retro Fridge, evoking that 1950s feel while delivering cutting-edge performance for today's kitchens.
- Adjustable Glass Shelves: Features adjustable glass shelves with stainless steel accents for a modern touch.
- Frost Free Cooling: No more manual defrosting! Keep your groceries at their freshest while enjoying smooth, efficient cooling that helps your kitchen run hassle-free
- Efficiency Modes: Unlock ultimate efficiency with Economy Mode, cutting costs while maximizing performance, and experience Super Freeze Mode, locking in Arctic-level chill to keep your items fresh and
- Energy Star Certified: Designed to save you money while protecting the planet.

Digital Control Panel with LED Lights

**Humidity Control Crispers with Filter** 

Wine Rack (5 bottles)

Ice Trays with Tray Holders