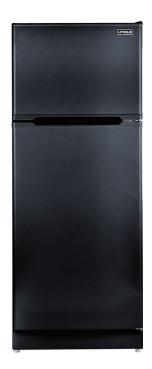

## OFF-GRID BY UNIQUE 14 CU. FT. PROPANE REFRIGERATOR

MODEL: UGP-14C B

**OPERATION:** Dual Power (propane (LPG) -

110 V backup

**IGNITION:** Battery Powered

**SIZE:** 14.0 cu/ft. - 400L

**DIMENSIONS: CM** H 69.3" x W 27.2" x D 30.7"

**WEIGHT: CM** 231 lbs / 105 kg

The perfect family sized propane fridge has arrived! the UGP-14C is your family's choice for a propane fridge. Sleek modern design with ample storage space in both the fridge and freezer Efficient and ergonomically designed to suit all your family's needs, comes with removable/adjustable glass shelves enabling clever reconfiguring. A large 3.5 cubic foot freezer provides enough space for your ice cream, meat and even bags of ice for your drinks! – stay a little longer at your cabin or cottage with the new 14 cu/ft propane fridge by Unique.