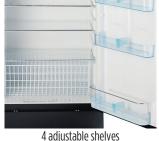

**WEIGHT: CM** 231 lbs / 105 kg

The perfect family sized propane fridge has arrived! the UGP-14C is your family's choice for a propane fridge. Sleek modern design with ample storage space in both the fridge and freezer Efficient and ergonomically designed to suit all your family's needs, comes with removable/adjustable glass shelves enabling clever reconfiguring. A large 3.5 cubic foot freezer provides enough space for your ice cream, meat and even bags of ice for your drinks! – stay a little longer at your cabin or cottage with the new 14 cu/ft propane fridge by Unique.

## **COLOURS**

4 adjustable shelves 1 large wire crisper

Reversible doors