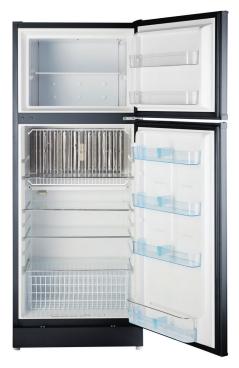

## OFF-GRID BY UNIQUE 14 CU. FT. PROPANE REFRIGERATOR







MODEL: UGP-14C B

**OPERATION:** Dual Power (propane (LPG) -

110 V backup

**IGNITION:** Battery Powered

**SIZE:** 14.0 cu/ft. - 400L

**DIMENSIONS: CM** H 69.3" x W 27.2" x D 30.7"

**WEIGHT: CM** 231 lbs / 105 kg

The perfect family sized propane fridge has arrived! the UGP-14C is your family's choice for a propane fridge. Sleek modern design with ample storage space in both the fridge and freezer Efficient and ergonomically designed to suit all your family's needs, comes with removable/adjustable glass shelves enabling clever reconfiguring. A large 3.5 cubic foot freezer provides enough space for your ice cream, meat and even bags of ice for your drinks! – stay a little longer at your cabin or cottage with the new 14 cu/ft propane fridge by Unique.

## **FEATURES**

- Dual power (pr