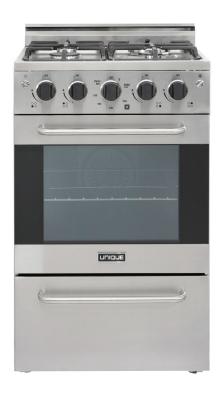

# PRESTIGE BY UNIQUE 20" CONVECTION **GAS RANGE**

Stainless convection gas range, that circulates heat for even distribution while the waist high broiler provides the option of intense searing. Cast-iron grates, sealed burners, automatic electric spark ignition and a compartment for extra storage for your pots and pans, all packed into a 20" range, make cooking and cleaning effortless.

#### **FEATURES**

- Convection oven with waist-high broiler
- Elegant, modern design
- Continuous cast iron grate design
- Automatic electric spark ignition
- Oven light
- 2 adjustable heavy duty oven racks with 3 shelf positions
- 1.6 cu.ft oven capacity
- Broiler

### **BTUs**

MODEL: UGP-20V PC1 S/S

Natural gas (NG) -**OPERATION:** A Propane (LPG)

conversion kit included

**DIMENSIONS:** H 38.5" x W 20" x D 22.3"

WEIGHT: 101.4 lbs / 46 kg

Sealed burners

Storage drawer