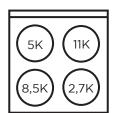

### **BTUs**

MODEL: UGP-20V PC1 S/S

Natural gas (NG) -**OPERATION:** A Propane (LPG)

conversion kit included

**DIMENSIONS:** H 38.5" x W 20" x D 22.3"

WEIGHT: 101.4 lbs / 46 kg

Sealed burners

Storage drawer