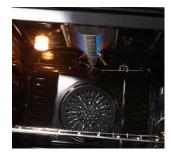

# PRESTIGE BY UNIQUE 20" CONVECTION **GAS RANGE**

Stainless convection gas range, that circulates heat for even distribution while the waist high broiler provides the option of intense searing. Cast-iron grates, sealed burners, automatic electric spark ignition and a compartment for extra storage for your pots and pans, all packed into a 20" range, make cooking and cleaning effortless.

#### **FEATURES**

- Convection oven with waist-high broiler
- Elegant, modern design
- Continuous cast iron grate design
- Automatic electric spark ignition
- Oven light
- 2 adjustable heavy duty oven racks with 3 shelf positions
- 1.6 cu.ft oven capacity
- Broiler

Modern knobs designed for cooktop & oven

Convection cooking