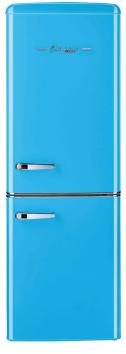

## **CLASSIC RETRO BY UNIQUE** 7 CU/FT BOTTOM MOUNT **REFRIGERATOR**

The 7 cu/ft Classic Retro by Unique bottom mount refrigerator transports you back to the '50s with its iconic retro design and chrome finished accents. This refrigerator is ENERGY STAR Certified for energy efficiency all yearround, designed for optimal energy savings and easy, dependable use. Storing your fresh and frozen foods is easy with its convenient fridge on top and freezer on the bottom design.

## **FEATURES**

- Stylish retro design
- Adjustable wine rack
- Bottom mount freezer
- Zinc cast handles
- Four adjustable glass shelves
- Deep crisper drawer for all your fresh produce
- Three spacious freezer drawers provide ample storage space for your frozen items
- Narrow 21.6" width makes this refrigerator a great choice for any room in your home.
- Doors are not reversible.

## **COLOURS**

Midnight

Black

White

Mint Green

Powder

Blue

**Turquoise** 