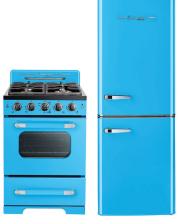

Red

Robin Egg

Blue

Adjustable four-bottle wine rack

The perfect match for the Classic Retro by Unique 24" range