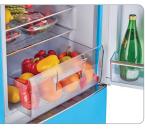

## **FEATURES**

- Stylish retro design
- Adjustable wine rack
- Bottom mount freezer
- Zinc cast handles
- Four adjustable glass shelves
- Deep crisper drawer for all your fresh produce
- Three spacious freezer drawers provide ample storage space for your frozen items
- Narrow 21.6" width makes this refrigerator a great choice for any room in your home.
- Doors are not reversible.