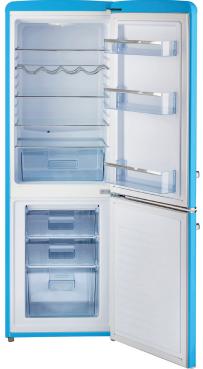

## **FEATURES**

- Stylish retro design
- Adjustable wine rack
- Bottom mount freezer
- Zinc cast handles
- Four adjustable glass shelves
- Deep crisper drawer for all your fresh produce
- Three spacious freezer drawers provide ample storage space for your frozen items
- Narrow 21.6" width makes this refrigerator a great choice for any room in your home.
- Doors are not reversible.

Red

Robin Egg

Blue

Adjustable four-bottle wine rack

The perfect match for the Classic Retro by Unique 24" range