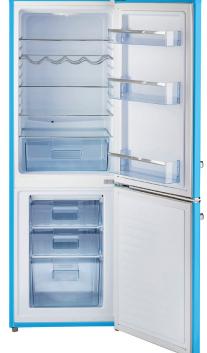

## **FEATURES**

- Stylish retro design
- Adjustable wine rack
- Bottom mount freezer
- Zinc cast handles
- Four adjustable glass shelves
- Deep crisper drawer for all your fresh produce
- Three spacious freezer drawers provide ample storage space for your frozen items
- Narrow 21.6" width makes this refrigerator a great choice for any room in your home.
- Doors are not reversible.

Red

Robin Egg

Blue

Adjustable four-bottle wine rack

The perfect match for the Classic Retro by Unique 24" range