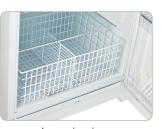

## **FEATURES**

- CSA Certified for North America
- Dual power (primary propane 110V backup)
- Battery operated ignition and interior light
- · Chrome finished accents
- Convenient front-mounted controls with removable protective kick plate
- Reversible doors
- Thermostat
- Flame indicator
- Freezer comes with Powder Coat finish
- Four adjustable glass shelves
- Wire crisper drawer
- Large 3.5 cubic foot freezer

Removable protective kick plate

Large wire crisper

Match pair with Unique's UGP-30CR OF1 Retro battery ignition range