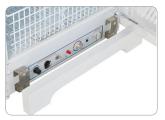

## **FEATURES**

- CSA Certified for North America
- Dual power (primary propane 110V backup)
- Battery operated ignition and interior light
- · Chrome finished accents
- Convenient front-mounted controls with removable protective kick plate
- Reversible doors
- Thermostat
- Flame indicator
- Freezer comes with Powder Coat finish
- Four adjustable glass shelves
- Wire crisper drawer
- Large 3.5 cubic foot freezer

Removable protective kick plate

Large wire crisper

Match pair with Unique's UGP-30CR OF1 Retro battery ignition range