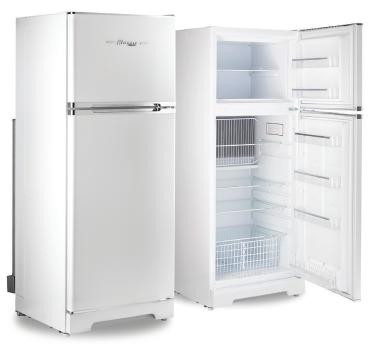

The 14 cu/ft Classic Retro by Unique propane fridge transports you back to the '50s with its sleek mid-century modern retro design and chrome finished accents. Ample storage space in both the fridge and the freezer makes this your family's choice for off-grid living. Stay a little longer at your cabin or cottage with the new 14 cu/ft propane fridge.

## **FEATURES**

- CSA Certified for North America
- Dual power (primary propane 110V backup)
- Battery operated ignition and interior light
- · Chrome finished accents
- Convenient front-mounted controls with removable protective kick plate
- Reversible doors
- Thermostat
- Flame indicator
- Freezer comes with Powder Coat finish
- Four adjustable glass shelves
- Wire crisper drawer
- Large 3.5 cubic foot freezer