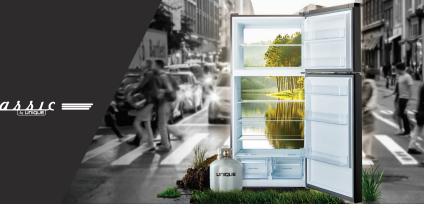

The 14 cu/ft Classic Retro by Unique propane fridge transports you back to the '50s with its sleek mid-century modern retro design and chrome finished accents. Ample storage space in both the fridge and the freezer makes this your family's choice for off-grid living. Stay a little longer at your cabin or cottage with the new 14 cu/ft propane fridge.

**Create a Unique Classic Off-Grid Retro Kitchen!** 